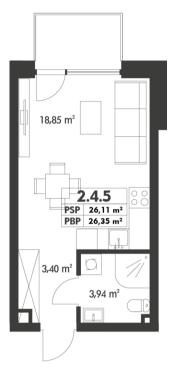

| 2.4.5                                   | Sold                 |
|-----------------------------------------|----------------------|
| Floor                                   | 4                    |
| Rooms                                   | 1                    |
| Apartment area without partitions (PBP) | 26,35 m <sup>2</sup> |
| Apartment area with partitions (PSP)    | 26,19 m <sup>2</sup> |
| Window orientation                      | West                 |
|                                         |                      |